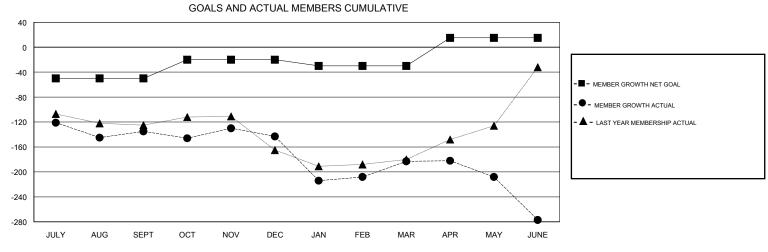

## JOE AL PICONE **LOCATION TEXAS GMT CA** Clubs Members RESULTS FOR 2017-2018 RESULTS FOR 2017-2018 NEW CLUB GOAL NEW CLUBS DROPPED CLUBS MEMBER GROWTH NET MEMBER GROWTH DROPPED QUARTER QUARTER GOAL ACTUAL MEMBERS ACTUAL (including transfers) 2 -50 96 220 JULY/AUG/SEPT JULY/AUG/SEPT 30 99 102 OCT/NOV/DEC OCT/NOV/DEC 0 0 97 123 -10 JAN/FEB/MAR JAN/FEB/MAR 266 45 184 APR/MAY/JUNE APR/MAY/JUNE