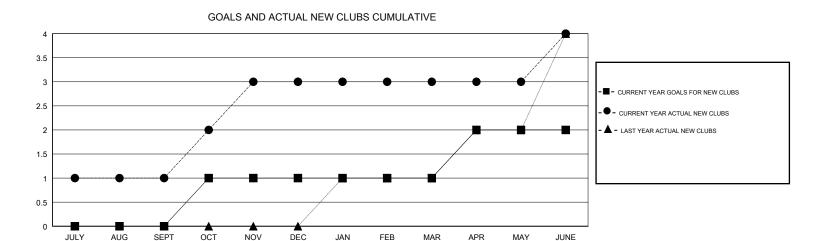

## JOE AL PICONE **LOCATION TEXAS GMT CA** Clubs Members RESULTS FOR 2017-2018 RESULTS FOR 2017-2018 NEW CLUB GOAL NEW CLUBS DROPPED CLUBS MEMBER GROWTH NET MEMBER GROWTH DROPPED QUARTER QUARTER GOAL ACTUAL MEMBERS ACTUAL (including transfers) 2 -50 96 220 JULY/AUG/SEPT JULY/AUG/SEPT 30 99 102 OCT/NOV/DEC OCT/NOV/DEC 0 0 97 123 -10 JAN/FEB/MAR JAN/FEB/MAR 266 45 184 APR/MAY/JUNE APR/MAY/JUNE